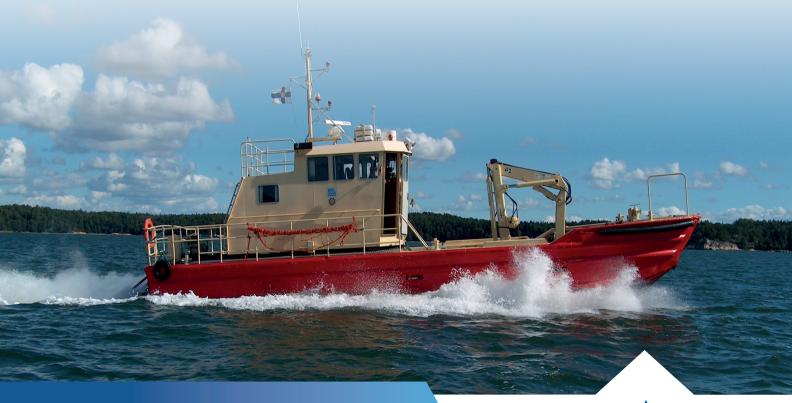

## FAIRWAY MAINTENANCE BOAT MERI 2000

Meri 2000 class fairway maintenance boat is a partially covered, aluminum-hulled boat. It's a traditional fairway station working boat capable of carrying out versatile assignments.

## **VESSEL DIMENSIONS**

| LOA                     | 15 m       |
|-------------------------|------------|
| Breadth                 | 5 m        |
| Max. draft              | 0.8 m      |
| Working deck dimensions | 28 m²      |
| Tonnage                 | 9 t        |
| Main engines            | 2 x 508 kW |
| Speed                   | 15 kn      |
| Keularampin leveys      | 2.5 m      |
| Fuel tank               | 1200 l     |
|                         |            |

## **EQUIPMENT AND DEVICES**

- Deck crane 3.8 tnm and winch (lifts 1,900 kg from a distance of 2 m).
- OSR collector option available.